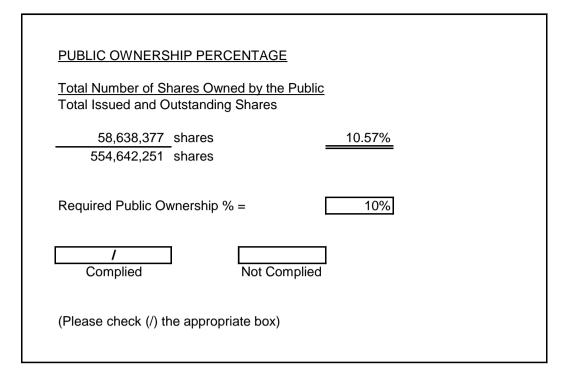

## Number of Outstanding Shares ( Common Shares) Less:

Julio O. Sy, Sr.

Directors

Direct Indirect (thru ) 7.71% 42,744,511 Deogracias Vistan Direct 0.00% 3,750 Indirect (thru ) Michael Escaler Direct 0.04% 241,250 Indirect (thru ) Doris Teresa M. Ho Direct 0.00% 1 Indirect (thru ) Antony Louis Marden Direct 0.00% 1 Indirect (thru ) Rene Buenaventura Direct 0.00% 1,000 Indirect (thru\_\_\_ ) Reynold John B.Madamba # Direct 0.00% 1,000 Indirect (thru\_\_\_\_) Sub-total 42,991,513 Officers Arsenio Cabrera, Corporate Secretary 0.01% 30,000 Direct Indirect (thru\_\_\_\_ \_) Roland J. Portes, VP-Operations 0.00% Direct Indirect (thru\_\_\_\_) Agnes N. Domingo , Chief Audit Executive Direct 0.00% Indirect (thru\_\_\_\_\_ \_) Eric R. Cortes, Compliance Officer 0.00% Direct Indirect (thru\_\_\_\_) Sub-total 30,000 **Principal Stockholders** National Marine Corporation 276,520,756 Direct 49.86% Indirect (c/o PCD Nominee Corporation) 18.50% 102,628,805 379,149,561 **Pioneer Insurance** Direct 0.00% Indirect (c/o PCD Nominee Corporation) 73,832,800 13.31% 73,832,800 452,982,361 Sub-total Affiliates: 0.00% Sub-total \_

0.00%

Sub-total

Others:

58,638,377

496,003,874

554,642,251

Number

of Shares